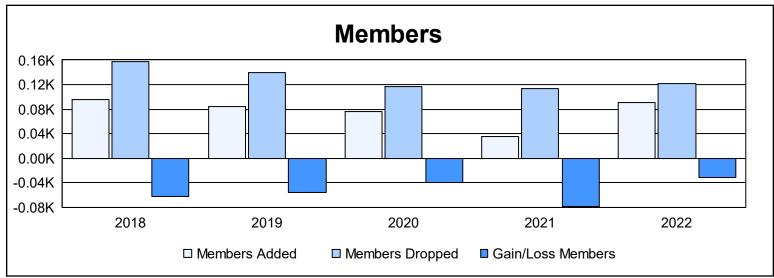

| Year      | New<br>Clubs | Dropped<br>Clubs | Gain/<br>Loss<br>Clubs | New<br>Members | Charter<br>Members | Reinstate<br>Members | Transfer<br>Members | Total<br>Member<br>Added | Total<br>Members<br>Dropped | Gain/<br>Loss<br>Members |
|-----------|--------------|------------------|------------------------|----------------|--------------------|----------------------|---------------------|--------------------------|-----------------------------|--------------------------|
| 2017-2018 |              | 2                | -2                     | 88             | 0                  | 6                    | 1                   | 95                       | 157                         | -62                      |
| 2018-2019 | 0            | 2                | -2                     | 74             | 1                  | 7                    | 2                   | 84                       | 140                         | -56                      |
| 2019-2020 | 0            | 0                | 0                      | 72             | 1                  | 2                    | 1                   | 76                       | 116                         | -40                      |
| 2020-2021 | 0            | 1                | -1                     | 31             | 0                  | 2                    | 2                   | 35                       | 114                         | -79                      |
| 2021-2022 | 0            | 1                | -1                     | 75             | 0                  | 7                    | 8                   | 90                       | 121                         | -31                      |
| Average   | 0            | 1                | -1                     | 68             | 0                  | 5                    | 3                   | 76                       | 130                         | -54                      |