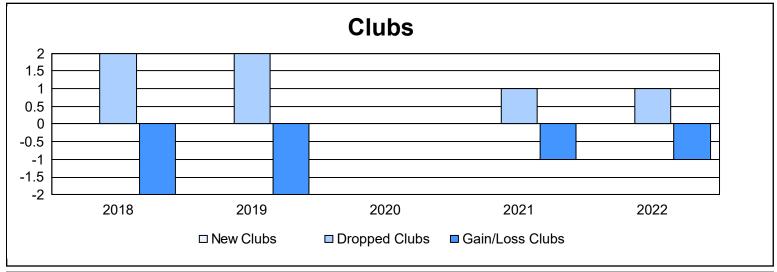

| Year      | New<br>Clubs | Dropped<br>Clubs | Gain/<br>Loss<br>Clubs | New<br>Members | Charter<br>Members | Reinstate<br>Members | Transfer<br>Members | Total<br>Member<br>Added | Total<br>Members<br>Dropped | Gain/<br>Loss<br>Members |
|-----------|--------------|------------------|------------------------|----------------|--------------------|----------------------|---------------------|--------------------------|-----------------------------|--------------------------|
| 2017-2018 |              | 2                | -2                     | 88             | 0                  | 6                    | 1                   | 95                       | 157                         | -62                      |
| 2018-2019 | 0            | 2                | -2                     | 74             | 1                  | 7                    | 2                   | 84                       | 140                         | -56                      |
| 2019-2020 | 0            | 0                | 0                      | 72             | 1                  | 2                    | 1                   | 76                       | 116                         | -40                      |
| 2020-2021 | 0            | 1                | -1                     | 31             | 0                  | 2                    | 2                   | 35                       | 114                         | -79                      |
| 2021-2022 | 0            | 1                | -1                     | 75             | 0                  | 7                    | 8                   | 90                       | 121                         | -31                      |
| Average   | 0            | 1                | -1                     | 68             | 0                  | 5                    | 3                   | 76                       | 130                         | -54                      |